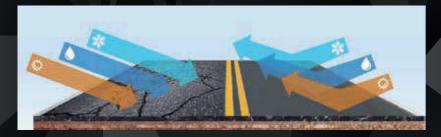

ASTEK TE-1B Black Diamond pavement protection system, is especially designed to protect the asphalt pavements. ASTEK TE-1B Black Diamond provides a durable and flexible sealing that resists to weather effects, water, salt, fuel, oils, and other petro chemicals.

#### **FUEL RESISTANCE**

Astek TE-1B Black Diamond rezists, fuels, oils, salt and chemicals which will yield a barrier to resist the penetration to the pavement. Asphalt pavements often get affected by the penetration of fuel, kerosene and oil leaks that dissolves the binder. Astek TE-1B Black Diamond, will protect your pavement for majority of these dissolving materials.

#### **PREVENTION OF OXIDATION**

The harmful ultra violet rays of sun has a negative oxidizing effect on asphalt pavements. The oxidized pavement first will become grey then it will cause the binders to crack and later to detoriate. The oxidizing effect with the help of the weather conditions will cause the asphalt pavement to loose its properties and service capabilities in much shorter period of time. ASTEK TE-1B Black Diamond will resist to the harmful ultra violet rays and prevent pavement from oxidation effect.

#### WATER RESISTANCE AND PREVENTION

The penetration of water to the pavement will yield the asphalt to break up and ravelling. ASTEK TE-1B Black Diamond will prevent the water absorption triggered by snow, rain or frost and protect the pavement from break up and ravelling. ASTEK TE-1B Black Diamond will also protect pavements from the ravelling caused by the freeze and thaw effect that may develop FOD and aircraft damages at the airports.