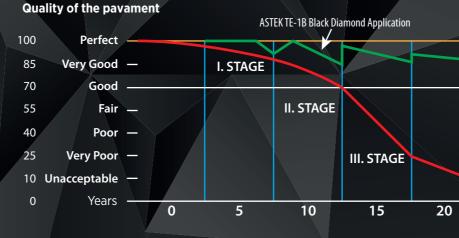

Pavement Properties Change in Time

#### SERVICE LIFE-WARRANTY

Astek TE-1B Black Diamond is being used in Turkey and abroad for many years. Based upon the traffic density and usage, ASTEK TE-1B Black Diamond shall protect the asphalt pavement for 3-8 years. We observe that airports, coated 10 years ago still protects the pavement with success. Astek covers 1 year limited warranty for the material and application.